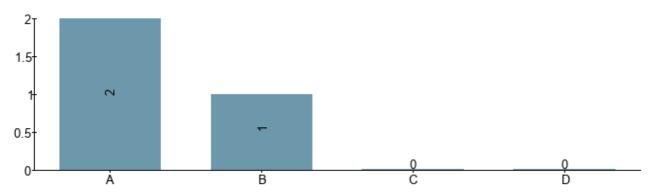

4. During the course, I have experienced the reception from teachers and other staff as professional

- A) To a very large extent
- B) To a large extent
- C) To some extent
- D) To a little extent or not at all