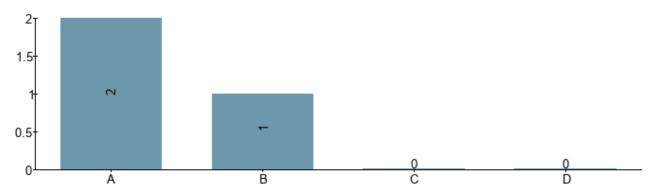

2. The assessments included in the course have given me the opportunity to demonstrate my achievement of the learning outcomes

- A) To a very large extent
- B) To a large extent
- C) To some extent
- D) To a little extent or not at all