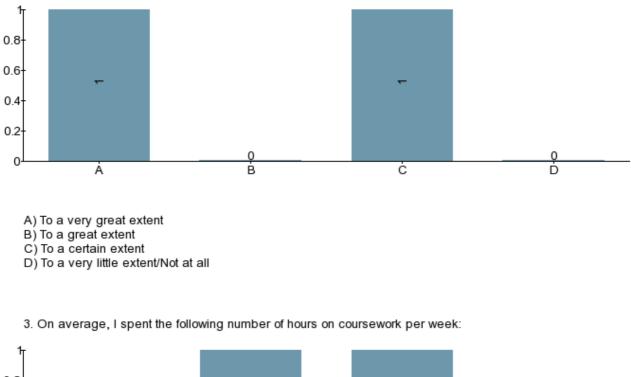

## Changes suggested in the course analysis of the previous course date:

1. During the course I developed the knowledge, skills and other competencies described in the learning outcomes.

2. In the examinations, I had the opportunity to demonstrate if I have acquired the knowledge, skills and other competencies described in the learning outcomes.