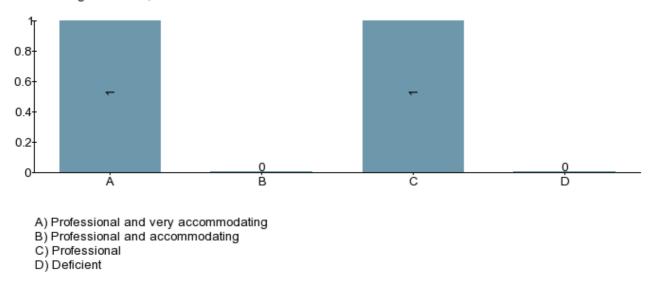

4. During the course, I have found that teachers and other staff have been:

Studenterna är nöjda med kursen