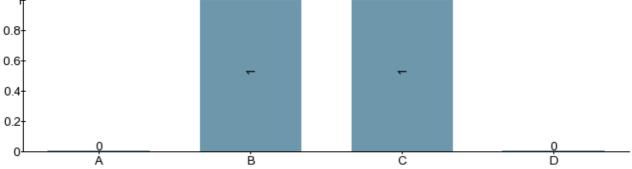

A) More than 40 hours (or more than 20 hrs at 50% study pace, more than 10 hrs at 25% study pace) B) Between 30-39 hours (or between 15-19 at 50% study pace, between 8-10 at 25% study pace) C) Between 20-29 hours (or between 10-14 at 50% study pace, between 5-7 at 25% study pace) D) Less than 20 hours (or less than 10 at 50% study pace, less than 5 at 25% study pace)

## Suggestions for changes to the next course date.

Resultatet varierar kanske i samband med antalet timmar studenterna kan lägga ner på studierna beroende om de arbetar eller inte.

1. Number of first registrations for a course: First registration = the first time a student registers for a specific course.