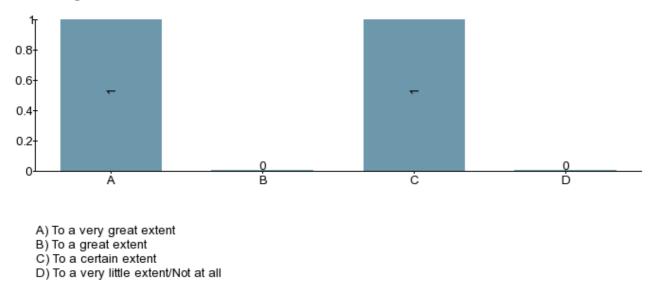

## Changes suggested in the course analysis of the previous course date:

1. During the course I developed the knowledge, skills and other competencies described in the learning outcomes.

2. In the examinations, I had the opportunity to demonstrate if I have acquired the knowledge, skills and other competencies described in the learning outcomes.