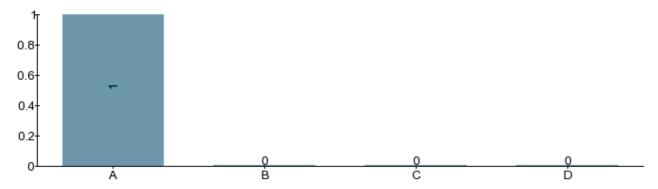

4. During the course, I have found that teachers and other staff have been:

- A) Professional and very accommodating
- B) Professional and accommodating
- C) Professional
- D) Deficient

| Suggestions for changes to the next course date.                                                                           |
|----------------------------------------------------------------------------------------------------------------------------|
| Inga förändringar planeras.                                                                                                |
| Number of first registrations for a course: First registration = the first time a student registers for a specific course. |