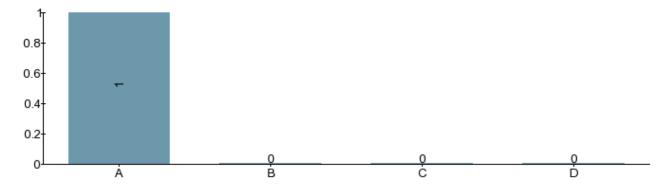

2. In the examinations, I had the opportunity to demonstrate if I have acquired the knowledge, skills and other competencies described in the learning outcomes.

- A) To a very great extent
- B) To a great extent
- C) To a certain extent
- D) To a very little extent/Not at all