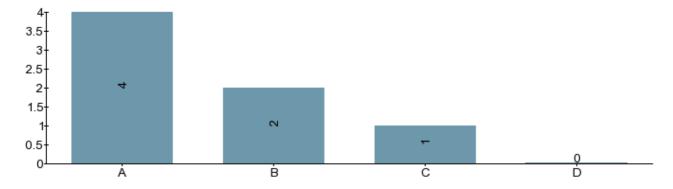

## Changes suggested in the course analysis of the previous course date:

No change suggested last year.

1. During the course I developed the knowledge, skills and other competencies described in the learning outcomes.

- A) To a very great extent
- B) To a great extent
- C) To a certain extent
- D) To a very little extent/Not at all

2. In the examinations, I had the opportunity to demonstrate if I have acquired the knowledge, skills and other competencies described in the learning outcomes.