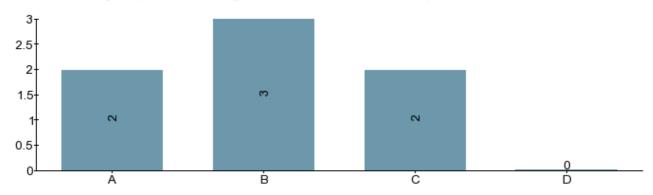

- A) To a very great extent
- B) To a great extent
- C) To a certain extent
- D) To a very little extent/Not at all

3. On average, I spent the following number of hours on coursework per week:

- A) More than 40 hours (or more than 20 hrs at 50% study pace, more than 10 hrs at 25% study pace)
- B) Between 30-39 hours (or between 15-19 at 50% study pace, between 8-10 at 25% study pace)
- C) Between 20-29 hours (or between 10-14 at 50% study pace, between 5-7 at 25% study pace)
- D) Less than 20 hours (or less than 10 at 50% study pace, less than 5 at 25% study pace)

4. During the course, I have found that teachers and other staff have been:

- A) Professional and very accommodating
- B) Professional and accommodating
- C) Professional
- D) Deficient

| 1. <b>Number of first registrations for a course:</b> First registration = the first time a student registers for a specific course. |  |  |  |  |
|--------------------------------------------------------------------------------------------------------------------------------------|--|--|--|--|
|                                                                                                                                      |  |  |  |  |
|                                                                                                                                      |  |  |  |  |
|                                                                                                                                      |  |  |  |  |
|                                                                                                                                      |  |  |  |  |
|                                                                                                                                      |  |  |  |  |
|                                                                                                                                      |  |  |  |  |
|                                                                                                                                      |  |  |  |  |
|                                                                                                                                      |  |  |  |  |
|                                                                                                                                      |  |  |  |  |
|                                                                                                                                      |  |  |  |  |
|                                                                                                                                      |  |  |  |  |
|                                                                                                                                      |  |  |  |  |
|                                                                                                                                      |  |  |  |  |
|                                                                                                                                      |  |  |  |  |
|                                                                                                                                      |  |  |  |  |
|                                                                                                                                      |  |  |  |  |
|                                                                                                                                      |  |  |  |  |
|                                                                                                                                      |  |  |  |  |
|                                                                                                                                      |  |  |  |  |
|                                                                                                                                      |  |  |  |  |
|                                                                                                                                      |  |  |  |  |
|                                                                                                                                      |  |  |  |  |