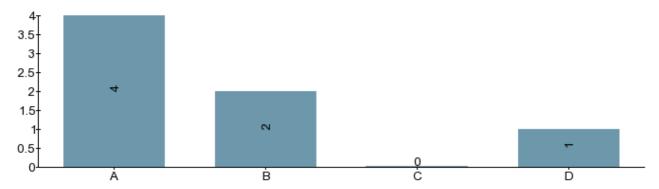

- A) To a very great extent
- B) To a great extent
- C) To a certain extent
- D) To a very little extent/Not at all

2. In the examinations, I had the opportunity to demonstrate if I have acquired the knowledge, skills and other competencies described in the learning outcomes.

- A) To a very great extent
- B) To a great extent
- C) To a certain extent
- D) To a very little extent/Not at all

3. On average, I spent the following number of hours on coursework per week:

- A) More than 40 hours (or more than 20 hrs at 50% study pace, more than 10 hrs at 25% study pace)
- B) Between 30-39 hours (or between 15-19 at 50% study pace, between 8-10 at 25% study pace)
- C) Between 20-29 hours (or between 10-14 at 50% study pace, between 5-7 at 25% study pace)
- D) Less than 20 hours (or less than 10 at 50% study pace, less than 5 at 25% study pace)