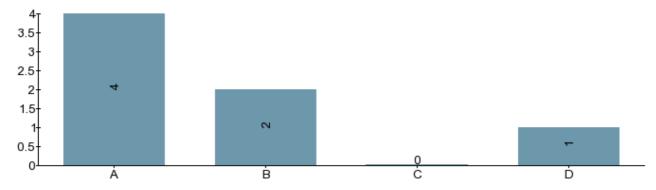

- A) To a very great extent
- B) To a great extent
- C) To a certain extent
- D) To a very little extent/Not at all

2. In the examinations, I had the opportunity to demonstrate if I have acquired the knowledge, skills and other competencies described in the learning outcomes.

- A) To a very great extent
- B) To a great extent
- C) To a certain extent
- D) To a very little extent/Not at all

3. On average, I spent the following number of hours on coursework per week:

- A) More than 40 hours (or more than 20 hrs at 50% study pace, more than 10 hrs at 25% study pace)
- B) Between 30-39 hours (or between 15-19 at 50% study pace, between 8-10 at 25% study pace)
- C) Between 20-29 hours (or between 10-14 at 50% study pace, between 5-7 at 25% study pace)
- D) Less than 20 hours (or less than 10 at 50% study pace, less than 5 at 25% study pace)